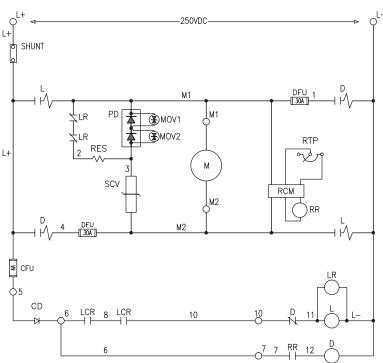

### APE-ACS-100M thru 175M

Low Voltage Control Circuit

| CFU | Control Fuse          |
|-----|-----------------------|
| CD  | Control Diode         |
| D   | 2 Pole Drop Contactor |
| DCR | Drop Control Relay    |
| DFU | Drop Fuse             |
| L   | 2 Pole Lift Contactor |
| LCR | Lift Control Relay    |
| LR  | Lifting Relay         |

Low Voltage Control Circuit

DROP

| MOV | Surge Suppressor             |  |  |
|-----|------------------------------|--|--|
| PD  | Power Diode                  |  |  |
| RES | Resistor                     |  |  |
| RCM | Reverse Circuit Module       |  |  |
| RR  | Reverse Relay                |  |  |
| RTP | Reverse Timing Potentiometer |  |  |
| SCV | Silicone Carbide Varistor    |  |  |
|     |                              |  |  |
|     | 1                            |  |  |