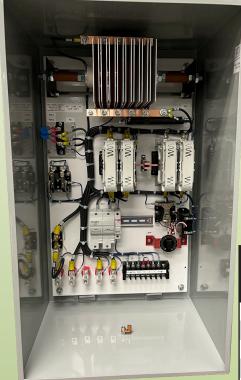

### APE-ACS-100M thru 175M

Low Voltage Control Circuit

| CFU | Control Fuse          |
|-----|-----------------------|
| CD  | Control Diode         |
| D   | 2 Pole Drop Contactor |
| DCR | Drop Control Relay    |
| DFU | Drop Fuse             |
| L   | 2 Pole Lift Contactor |
| LCR | Lift Control Relay    |
| LR  | Lifting Relay         |