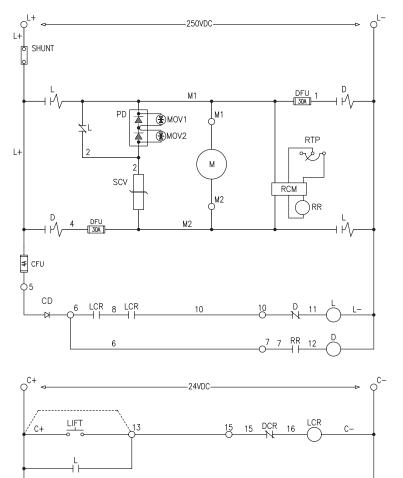

#### **APE-ACS-50M**

### APE-ACS-100M thru 175M

Low Voltage Control Circuit

| CFU | Control Fuse          |
|-----|-----------------------|
| CD  | Control Diode         |
| D   | 2 Pole Drop Contactor |
| DCR | Drop Control Relay    |
| DFU | Drop Fuse             |
| L   | 2 Pole Lift Contactor |
| LCR | Lift Control Relay    |
| LR  | Lifting Relay         |

Low Voltage Control Circuit

DROP

| MOV | Surge Suppressor             |  |  |
|-----|------------------------------|--|--|
| PD  | Power Diode                  |  |  |
| RES | Resistor                     |  |  |
| RCM | Reverse Circuit Module       |  |  |
| RR  | Reverse Relay                |  |  |
| RTP | Reverse Timing Potentiometer |  |  |
| SCV | Silicone Carbide Varistor    |  |  |
|     |                              |  |  |
|     | 1                            |  |  |