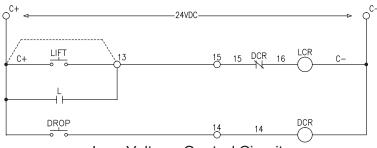

### APE-ACS-100M thru 175M

Low Voltage Control Circuit

| CFU | Control Fuse          |
|-----|-----------------------|
| CD  | Control Diode         |
| D   | 2 Pole Drop Contactor |
| DCR | Drop Control Relay    |
| DFU | Drop Fuse             |
| L   | 2 Pole Lift Contactor |
| LCR | Lift Control Relay    |
| LR  | Lifting Relay         |

Low Voltage Control Circuit

DROP

| MOV | Surge Suppressor             |  |  |
|-----|------------------------------|--|--|
| PD  | Power Diode                  |  |  |
| RES | Resistor                     |  |  |
| RCM | Reverse Circuit Module       |  |  |
| RR  | Reverse Relay                |  |  |
| RTP | Reverse Timing Potentiometer |  |  |
| SCV | Silicone Carbide Varistor    |  |  |
|     |                              |  |  |
|     | 1                            |  |  |