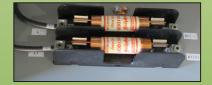

#### **Available options:**

1. Overload fuse kit protects generator from damage due to grounded magnet cable. Kit includes fuse block and fuses installed in Apex Yard Dog controller enclosure.

 Slide bar resistor kit to set generator output at 230VDC. Kit includes slide bar resistors, mounting brackets and wiring installed in Apex Yard Dog controller enclosure.