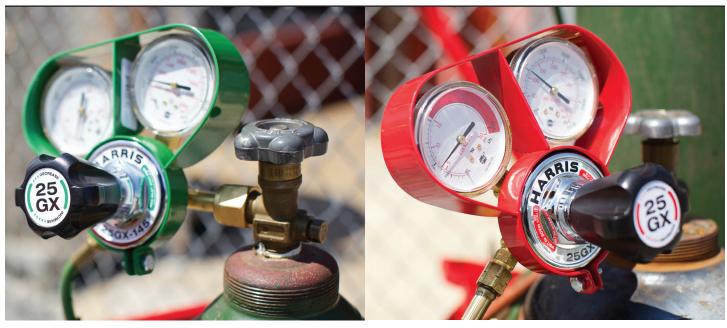

## **GAUGE GUARDS**

## **FEATURES**

- Sturdy steel, heavy duty gauge guard that can withstand multiple impacts.
- 100% carbon steel construction.
- Laser cut and hand TIG welded fabrication Not stamped.
- Easy gas identification with color coded exterior (green for oxygen and red for fuel).
- Powder coated surfaces that will not fade from exposer sunlight and harsh environments.
- Cork lined clamp band for contact with the regulator that will not damage regulator finish and dampens vibration that may cause guard to loosen.
- Clear unobstructed view of pressure readings with complete protection of the gauges.
- Fits all Harris model 25GX regulators.