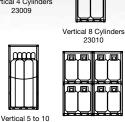

## 11 modular styles to choose from!

| Horizontal  |  |
|-------------|--|
| 4 Cylinders |  |
| 23001       |  |

Horizontal

8 Cylinders

23003

23002

Horizontal

12 Cylinders

23004

Vertical 16 Cylinders 23011

16 Cylinders 23005

23008

23007

Cylinders 23006