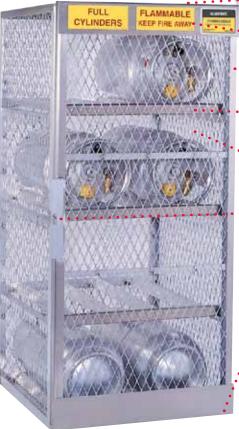

## Cylinder Lockers For compressed gas

## Non-rusting, durable and secure storage for LPG and compressed gas cylinders.

- · Weather-resistant, all-welded aluminum construction stands up to abusive outdoor elements - won't rust, discolor or corrode.
- Unique slanted roof design sheds • rain and ice.
- Quick-look, wire mesh sides prevent dangerous build-up of flammable gases.
- 66% lighter than steel for easy • placement and handling.
- Heavy-gauge aluminum construction is 20% heavier than similar models the heaviest gauge aluminum locker available. Extruded frame adds exceptional strength.
- Four labels included: (2 warning, 2 identification).
- Ships fully assembled saves set-up time.

23003

- Sloped roof design sheds water and ice. Solid top reinforces stability.
- Comes complete with warning and full/empty cylinder labels.
- Extruded .125" (3mm) thick, heavy aluminum framework provides superior strength.
- Easy-to-use rack positions cylinders securely and stores 20 and 33 lb. (9 and 15 kg.) cylinders.
- Heavy, expanded, .065" (1.65mm) thick aluminum mesh panels and all-welded construction resist abusive outdoor elements - won't rust or discolor.
- Padlock lug for security.
  - Aluminum's long lasting durability keeps your gas cylinders safe and your property looking clean.

Ships fully assembled to save on set-up time. Weighs 66% lighter than steel - costs less to ship and easier to position.

A pre-drilled hole at each corner accepts 1/2" (12.7mm) anchor bolts for maximum security and stability.

Cylinders stay clear of ground with heavy-duty bottom rack on horizontal locker or strong floor plate on vertical storage locker.