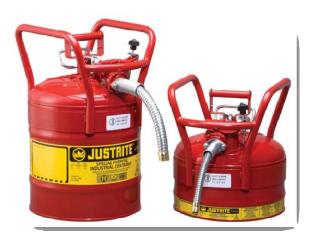

#### Type II AccuFlow™ Transport and Dispensing Safety Cans

| Description                           | <b>Hose Dimensions</b> | Can Dimensions          | Approv./Lstg. | D.O.T. Red | D.O.T. Yellow |
|---------------------------------------|------------------------|-------------------------|---------------|------------|---------------|
| and Capacity                          | Outer Dla. x L (mm)    | Outer Dla. x H (mm)     | Regulation*   | Model No.  | Model No.     |
| 21/2 gallon (9.5L) D.O.T. Type II Can | 5/8" x 9" (16 x 229)   | 11¾" x 12" (298 x 305)  | FM,D.O.T.,UN  | 7325120    | 7325220       |
| 21/2 gallon (9.5L) D.O.T. Type II Can | 1" x 9" (25 x 229)     | 11¾" x 12" (298 x 305)  | FM,D.O.T.,UN  | 7325130    | 7325230       |
| 5 gallon (19L) D.O.T. Type II Can     | 5/8" x 9" (16 x 229)   | 11¾" x 17½" (298 x 445) | FM,D.O.T.,UN  | 7350110    | 7350210       |
| 5 gallon (19L) D.O.T. Type II Can     | 1" x 9" (25 x 229)     | 11¾" x 17½" (298 x 445) | FM,D.O.T.,UN  | 7350130    | 7350230       |