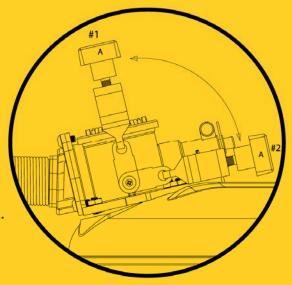

## TRANSPORT/FILL

SECURE "A" IN POSITION #1 TO TRANSPORT. MOVE "A" TO POSITION #2 FOR FILLING/USAGE.

## TRANSPORTAR/LLENAR

FIJE "A" EN LA POSICIÓN 1 PARA TRANSPORTAR. MUEVA "A" A LA POSICIÓN 2 PARA LLENAR/USAR.

#### TRANSPORT/REMPLISSAGE

FIXEZ « A » EN POSITION N°1 POUR LE TRANSPORT.

PLACEZ « A » EN POSITION N°2 POUR LE REMPLISSAGE OU L'UTILISATION.