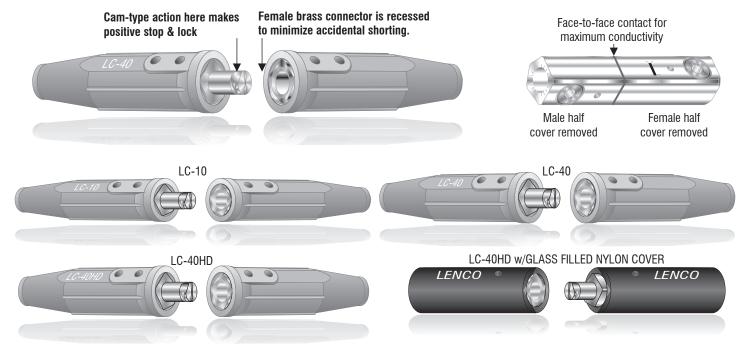

## **CABLE CONNECTORS**

## Positive Lock-Tight Action

800.321.3396 www.nascoop.com

The advanced design of LENCO cable connectors offers many advantages over older styles. Metal parts are precision machined from heavy, specially shaped brass extrusion. Cam action design of male half connector pulls the two halves tightly together. Connector covers are molded from a special heat and cold resistant material. Covers have no metal liner to rust or corrode. Easily installed with a ¼" (6.35mm) allen wrench.

The glass filled nylon covers are designed for extreme heat and impact resistance applications.

## **SPECIFICATIONS**

| Model                                    | Cable Connection        | Amp<br>Capacity | Cable Capacity                             | Standard<br>Pack |
|------------------------------------------|-------------------------|-----------------|--------------------------------------------|------------------|
| LC-10                                    | Single Oval-Point Screw | 250             | No. 4 thru No. 1/0 (25-50mm <sup>2</sup> ) | One              |
| LC-40                                    | Single Oval-Point Screw | 350             | No. 1/0 thru No. 2/0 (50-70mm²)            | One              |
| LC-40HD                                  | Double Oval-Point Screw | 500             | No. 3/0 thru No. 4/0 (70-95mm²)            | One              |
| LC-40HD<br>w/Glass Filled<br>Nylon Cover | Double Oval-Point Screw | 500             | No. 3/0 thru No. 4/0 (70-95mm²)            | One              |