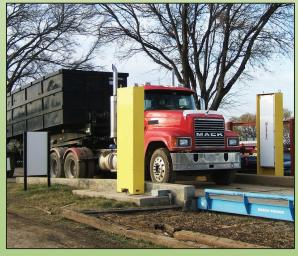

## **MODEL 4530 SERIES** RADIATION PORTAL MONITORS

The Model 4530 Series Radiation Portal Monitors (RPMs) showcase cutting-edge technology designed for the detection of minute radiation levels, like orphan radiation and NORM (naturally occurring radioactive materials). Ideal for settings like scrap yards, recycling centers, landfills, and foundries, these systems use durable, large plastic scintillation detectors placed strategically for monitoring objects as they pass by. Depending on the configuration, each unit can incorporate between one to six large detectors

- Monitor Trucks, Rail Cars, Personal Vehicles, etc.
- Robust, Highly-Sensitive Industrial Plastic Scintillation Detectors
- Reliable Operation with Very Low False Positives
- Flexible Configurations Accommodate Up to Four Lanes
- · Real-Time Data Logging, Reporting, and Alarms
- Bi-Directional Entry