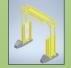

## **MODEL 4530 SERIES** RADIATION PORTAL MONITORS

The Model 4530 Series Radiation Portal Monitors (RPMs) showcase cutting-edge technology designed for the detection of minute radiation levels, like orphan radiation and NORM (naturally occurring radioactive materials). Ideal for settings like scrap yards, recycling centers, landfills, and foundries, these systems use durable, large plastic scintillation detectors placed strategically for monitoring objects as they pass by. Depending on the configuration, each unit can incorporate between one to six large detectors

- Monitor Trucks, Rail Cars, Personal Vehicles, etc.
- Robust, Highly-Sensitive Industrial Plastic Scintillation Detectors
- Reliable Operation with Very Low False Positives
- Flexible Configurations Accommodate Up to Four Lanes
- · Real-Time Data Logging, Reporting, and Alarms
- Bi-Directional Entry