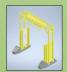

## **MODEL 4530 SERIES** RADIATION PORTAL MONITORS

The Model 4530 Series Radiation Portal Monitors (RPMs) showcase cutting-edge technology designed for the detection of minute radiation levels, like orphan radiation and NORM (naturally occurring radioactive materials). Ideal for settings like scrap yards, recycling centers, landfills, and foundries, these systems use durable, large plastic scintillation detectors placed strategically for monitoring objects as they pass by. Depending on the configuration, each unit can incorporate between one to six large detectors

- Monitor Trucks, Rail Cars, Personal Vehicles, etc.
- Robust, Highly-Sensitive Industrial Plastic Scintillation Detectors
- Reliable Operation with Very Low False Positives
- Flexible Configurations Accommodate Up to Four Lanes
- · Real-Time Data Logging, Reporting, and Alarms
- Bi-Directional Entry