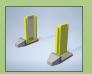

## **MODEL 4530 SERIES** RADIATION PORTAL MONITORS

The Model 4530 Series Radiation Portal Monitors (RPMs) showcase cutting-edge technology designed for the detection of minute radiation levels, like orphan radiation and NORM (naturally occurring radioactive materials). Ideal for settings like scrap yards, recycling centers, landfills, and foundries, these systems use durable, large plastic scintillation detectors placed strategically for monitoring objects as they pass by. Depending on the configuration, each unit can incorporate between one to six large detectors

PART NO.

- User-Friendly Operation
- Modular and Upgradeable

**NUMBER OF DETECTORS** 

**DETECTOR VOLUME (IN3)** 

**DETECTOR VOLUME (L)** 

4530-4200

2

69.4 L