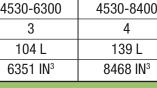

PART NO.

- User-Friendly Operation
- Modular and Upgradeable

**NUMBER OF DETECTORS** 

**DETECTOR VOLUME (IN3)** 

**DETECTOR VOLUME (L)** 

4530-4200

2

69.4 L

4234 IN3

| 4530-7000            | 4530-10500            | 4530-14000            |
|----------------------|-----------------------|-----------------------|
| 2                    | 3                     | 4                     |
| 115 L                | 172 L                 | 229 L                 |
| 7000 IN <sup>3</sup> | 10500 IN <sup>3</sup> | 14000 IN <sup>3</sup> |