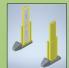

## **MODEL 4530 SERIES** RADIATION PORTAL MONITORS

The Model 4530 Series Radiation Portal Monitors (RPMs) showcase cutting-edge technology designed for the detection of minute radiation levels, like orphan radiation and NORM (naturally occurring radioactive materials). Ideal for settings like scrap yards, recycling centers, landfills, and foundries, these systems use durable, large plastic scintillation detectors placed strategically for monitoring objects as they pass by. Depending on the configuration, each unit can incorporate between one to six large detectors

PART NO.

- User-Friendly Operation
- Modular and Upgradeable

**NUMBER OF DETECTORS** 

**DETECTOR VOLUME (IN3)** 

**DETECTOR VOLUME (L)** 

4530-4200

2

69.4 L

4234 IN3

| 4530-7000            | 4530-10500            | 4530-14000            |
|----------------------|-----------------------|-----------------------|
| 2                    | 3                     | 4                     |
| 115 L                | 172 L                 | 229 L                 |
| 7000 IN <sup>3</sup> | 10500 IN <sup>3</sup> | 14000 IN <sup>3</sup> |