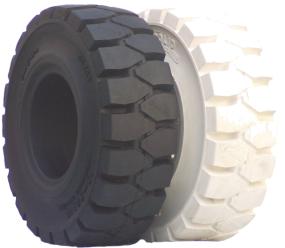

## **GENERAL SERVICE SOLID EF CLIP**

Built in lock ring for easy mounting. Same quality and construction as a GSS pneumatic shaped solid.

|           |                        | RIM   | OD        | SECTION      | LOAD  |     |
|-----------|------------------------|-------|-----------|--------------|-------|-----|
| PRODUCT # | SIZE                   | WIDTH | + OR - 2% | WIDTH        | 6 MPH | WТ  |
| 24904131  | 15x4 1/2x8             | 3     | 14 1/2    | 4 1/4        | 1890  | 20  |
| 24904101  | 15x4-1/2x8             | 3     | 14 1/2    | 4 1/4        | 1890  | 20  |
| 24905131  | 15x4 1/2x8             | 3 1/4 | 14 7/8    | 4            | 1890  | 20  |
| 24910131  | 16x6-8                 | 4.33  | 15 1/2    | 6            | 2780  | 33  |
| 24915131  | <b>18</b> x <b>7-8</b> | 4.33  | 17 1/2    | <b>6 1/2</b> | 4695  | 46  |
| 24218131  | 500x8                  | 3     | 17 3/4    | 5            | 2400  | 36  |
| 24300131  | 600x9                  | 4     | 20        | 5 1/2        | 4210  | 58  |
| 24925131  | <b>21x8-9</b>          | 6     | 20        | 7            | 6190  | 70  |
| 24330131  | 650x10                 | 5     | 22 1\2    | 6            | 5800  | 79  |
| 24845131  | 200x50-10              | 6 1/2 | 17        | 7 1/2        | 5400  | 53  |
| 24930131  | 23x9-10                | 6 1/2 | 22        | 7 3/4        | 7525  | 99  |
| 24400131  | 700x12                 | 5     | 25 3/4    | <b>6 1/4</b> | 6640  | 100 |
| 24935131  | 23x10-12               | 8     | 22 3/4    | <b>9 1/4</b> | 8820  | 116 |
| 24940131  | 27x10-12               | 8     | 26        | 9 1/2        | 8400  | 165 |
| 24410131  | 700x15<br>(29x8x15)    | 5 1/2 | 28        | 7            | 7850  | 127 |
| 24510101  | 750x15                 | 5.5   | 29 1/8    | 7 1/2        | 8400  | 150 |
| 24580131  | 815x15<br>(28x9x15)    | 7     | 26 1/4    | 7 1/2        | 9100  | 130 |
| 24610131  | 825x15                 | 6 1/2 | 31 1/4    | 7 3/4        | 10880 | 187 |
| 24950131  | 250x15                 | 7     | 27 1/4    | 9            | 9615  | 146 |
| 24952131  | 250x15                 | 7 1/2 | 28        | 9            | 9615  | 146 |
| 24955131  | 300x15                 | 8     | 32        | 11           | 13190 | 238 |
| 24835131  | 28x12.5-15             | 9 3/4 | 27        | 11           | 12850 | 196 |