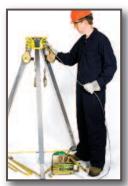

## Ease-of-Use

The Workman Tripod is very easy to use. A simple setup procedure makes the process quick and promotes correct use. Features that improve ease of use include:

- Legs automatically lock in the open position for added safety.
- A maximum height indicator provides quick and easy identification of the maximum leg extension length.
- There is no need for a separate pulley/bracket assembly, which makes hoist attachment easier and faster.
- Accessories can attach to any leg for faster set up.
- Aluminium leg and head design reduces weight, improving portability.
- Telescoping legs (up to 8 ft. high) do not tangle when the unit is collapsed, for easier transportation and storage.