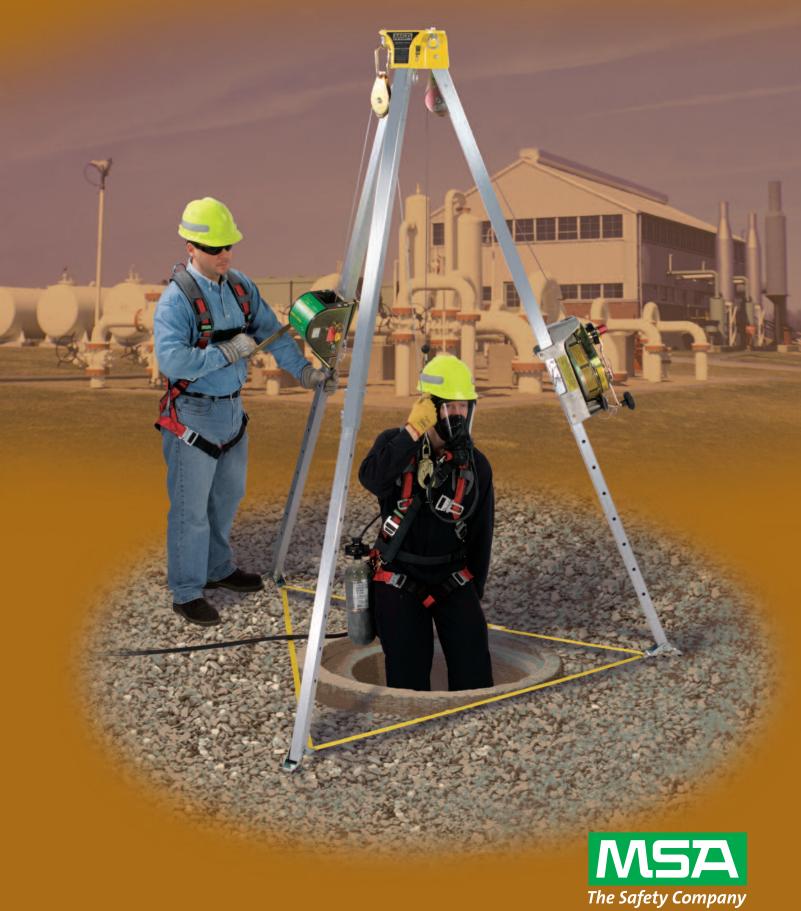

## **Workman® Tripod**

## The Workman Tripod: Easy to Use. Durable. Versatile.

## Ease-of-Use

The Workman Tripod is very easy to use. A simple setup procedure makes the process quick and promotes correct use. Features that improve ease of use include:

- Legs automatically lock in the open position for added safety.
- A maximum height indicator provides quick and easy identification of the maximum leg extension length.
- There is no need for a separate pulley/bracket assembly, which makes hoist attachment easier and faster.
- Accessories can attach to any leg for faster set up.
- Aluminium leg and head design reduces weight, improving portability.
- Telescoping legs (up to 8 ft. high) do not tangle when the unit is collapsed, for easier transportation and storage.