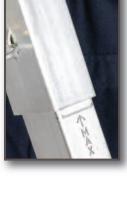

## Ease-of-Use

The Workman Tripod is very easy to use. A simple setup procedure makes the process quick and promotes correct use. Features that improve ease of use include:

- Legs automatically lock in the open position for added safety.
- A maximum height indicator provides quick and easy identification of the maximum leg extension length.
- There is no need for a separate pulley/bracket assembly, which makes hoist attachment easier and faster.
- Accessories can attach to any leg for faster set up.
- Aluminium leg and head design reduces weight, improving portability.
- Telescoping legs (up to 8 ft. high) do not tangle when the unit is collapsed, for easier transportation and storage.