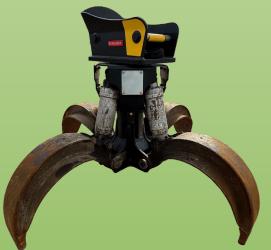

## **CHANGE ANY ATTACHMENT IN SECONDS Any Machine. Any Attachment. Anytime.**

The OilQuick system enables the operator to change over quickly between various attachments from inside the cab. Have the right tool for the job in every situation, so you can work faster and more efficiently.

OilQuick systems are safe and secure. Safety features include double hose break valves and a system for constantly re-adjusting the locking bolts hydraulically. The locking is operated via a pressure panel or touch screen.