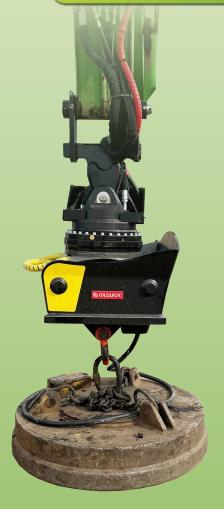

## **CHANGE ANY ATTACHMENT IN SECONDS Any Machine. Any Attachment. Anytime.**

The OilQuick system enables the operator to change over quickly between various attachments from inside the cab. Have the right tool for the job in every situation, so you can work faster and more efficiently.

OilQuick systems are safe and secure. Safety features include double hose break valves and a system for constantly re-adjusting the locking bolts hydraulically. The locking is operated via a pressure panel or touch screen.