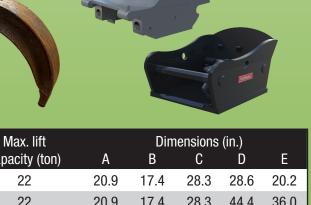

Fast tool change to increase productivity. Experience has shown that investing in an OilQuick coupler pays off when you are changing work tools two or more

times within a day.

|              |         | Number of Quick Couplers |      |      |      | Max. lift      | Dimensions (in.) |      |      |      |      |
|--------------|---------|--------------------------|------|------|------|----------------|------------------|------|------|------|------|
| Model        | Rotator | 1"                       | 3/4" | 1/2" | 3/8" | capacity (ton) | Α                | В    | С    | D    | E    |
| 0QC65-I20    | XR400   | -                        | 3    | 2    | -    | 22             | 20.9             | 17.4 | 28.3 | 28.6 | 20.2 |
| 0QC65-R20    | RT504   | -                        | 3    | 2    | -    | 22             | 20.9             | 17.4 | 28.3 | 44.4 | 36.0 |
| 0QC65-R25    | RT1004  | -                        | 3    | 2    | -    | 27             | 20.9             | 17.4 | 28.3 | 47.1 | 38.8 |
| 0QC70/55-R35 | RT1204  | 2                        | 2    | 2    | -    | 38             | 25.6             | 21.7 | 30.7 | 51.4 | 42.2 |