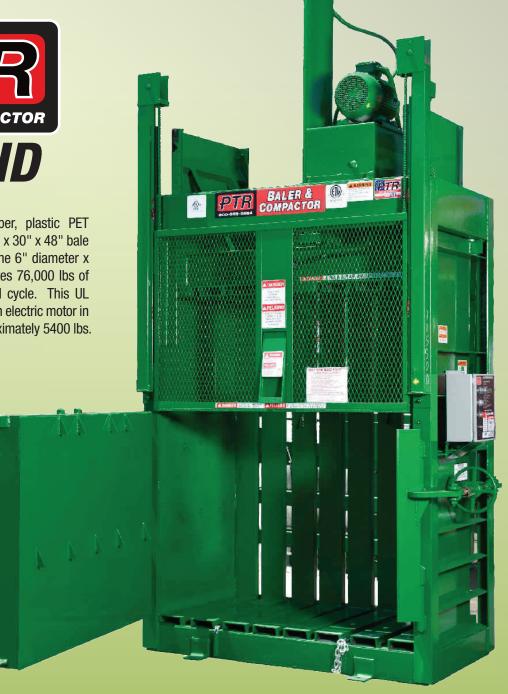

## 800.321.3396 • www.nascoop.com

Hydraulic vertical baler for paper, plastic PET bottles, cardboard produces a 60" x 30" x 48" bale approximately 1000-1300 lbs. The 6" diameter x 48" stroke main cylinder generates 76,000 lbs of platen force during a 59 second cycle. This UL approved baler offers a 10HP - 3ph electric motor in 230/460VAC. Baler weighs approximately 5400 lbs.

| MODEL      | CYLINDER            | HP     | PLATEN<br>FORCE (LBS) | BALE SIZE       | CYCLE TIME<br>(SEC) | WEIGHT<br>(LBS) |
|------------|---------------------|--------|-----------------------|-----------------|---------------------|-----------------|
| PTR-3400HD | 6" DIA x 48" STROKE | 10-3ph | 76,000                | 60" x 30" x 48" | 59                  | 5400            |