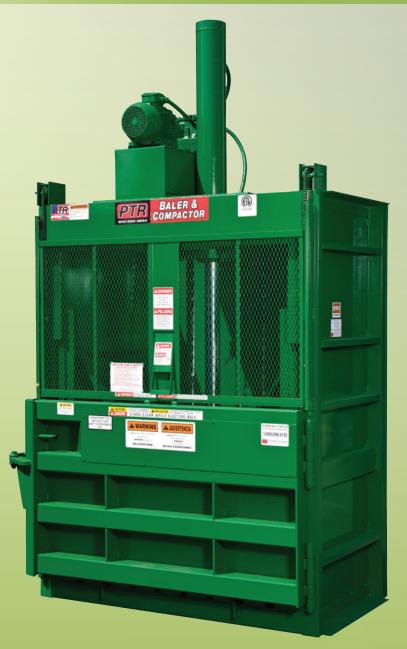

## 800.321.3396 • www.nascoop.com

Hydraulic vertical baler for paper, plastic PET bottles, cardboard produces a 60" x 30" x 48" bale approximately 1000-1300 lbs. The 6" diameter x 48" stroke main cylinder generates 76,000 lbs of platen force during a 59 second cycle. This UL approved baler offers a 10HP - 3ph electric motor in 230/460VAC. Baler weighs approximately 5400 lbs.

| MODEL      | CYLINDER            | HP     | PLATEN<br>FORCE (LBS) | BALE SIZE       | CYCLE TIME<br>(SEC) | WEIGHT<br>(LBS) |
|------------|---------------------|--------|-----------------------|-----------------|---------------------|-----------------|
| PTR-3400HD | 6" DIA x 48" STROKE | 10-3ph | 76,000                | 60" x 30" x 48" | 59                  | 5400            |