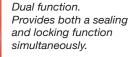

## Sealock - Model SU2009

The only
Single-Use Bar
that Locks AND Seals
a Cargo Container!

- Made of 100% Steel.
- Numbered steel braided aircraft cable with bullet tip is an integral part of the locking system. (U.S. Patent No. 6,331,022)
- Two-tone baked on enamel finish, engraved markings on the J-Bar and Bracket, and plastics utilized at strategic points make it easy to spot tampering. (U.S. Patent No. 6,536,815)
- Braided cable frays when cut, making re-welding impossible.
- Same numerical sequence appears on all three components for added security.
- Extended return on the J-Bar.
- Designed to fit most Swing Door Conveyances. (20', 40', 45', 48', 53')