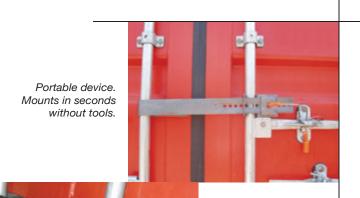

## Sealock - Model SU2009

The only
Single-Use Bar
that Locks AND Seals
a Cargo Container!

- Made of 100% Steel.
- Numbered steel braided aircraft cable with bullet tip is an integral part of the locking system. (U.S. Patent No. 6,331,022)
- Two-tone baked on enamel finish, engraved markings on the J-Bar and Bracket, and plastics utilized at strategic points make it easy to spot tampering. (U.S. Patent No. 6,536,815)
- Braided cable frays when cut, making re-welding impossible.
- Same numerical sequence appears on all three components for added security.
- Extended return on the J-Bar.
- Designed to fit most Swing Door Conveyances. (20', 40', 45', 48', 53')