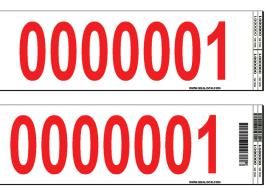

## **CHARACTER:**

- 3" Tall numbering
- Stub for Bill of Lading and/or shipment
- · Bar code for quick scanning
- 4" x 13" for the seal and 1/4" of 2 to 4 pieces of the stubs for easy peeling
- · Black print on colors silver, orange or red
- Company logo or message can be customized