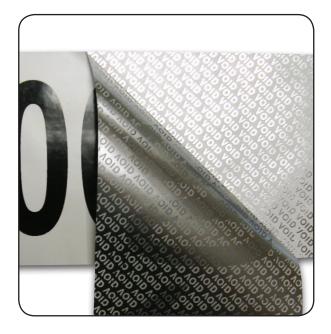

## Tamper Evident Door Seal (TEDS)

A Tamper Evident Door Seal (TEDS) is an ideal solution for situations where the regular tamper evident seal can not be applied. When removed, this label will show an OPEN / VOID warning message. The receiver will immediately realize that the shipment was opened and tampered with. The Tamper Evident Door Seal (TEDS) is an excellent way to ensure that all shipments are secure.