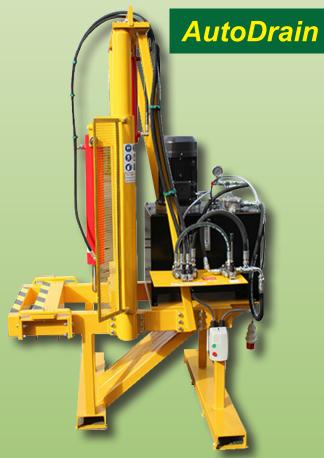

## WHEEL RIM POPPER

## SEPARATES SCRAP TIRES FROM STEEL AND ALLOY RIMS IN SECONDS

Complete separation in approximately 15 seconds, processing  $\it up$   $\it to$  240 wheels per hour

8-18" Rims (Steel/Alloy/Light Commercial/Low Profile/4x4)

Rims left in stackable condition

Reduces operator fatigue & risk of injury

Easily moved with a forklift truck

The compact design allows the machine to be located in the Depollution bay to maximize efficiency

## **Specification**

- Power options include 3 phase electric (240v/480v) or 12 hp gas Honda motor
- Height 90.5" x Length 67" x Width 51"
- Net Weight 1800lbs
- All steel construction