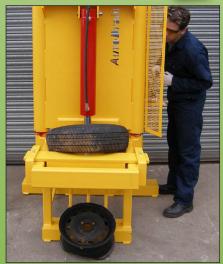

## WHEEL RIM POPPER

## SEPARATES SCRAP TIRES FROM STEEL AND ALLOY RIMS IN SECONDS

Complete separation in approximately 15 seconds, processing  $\it up$   $\it to$  240 wheels per hour

8-18" Rims (Steel/Alloy/Light Commercial/Low Profile/4x4)

Rims left in stackable condition

Reduces operator fatigue & risk of injury

Easily moved with a forklift truck

The compact design allows the machine to be located in the Depollution bay to maximize efficiency