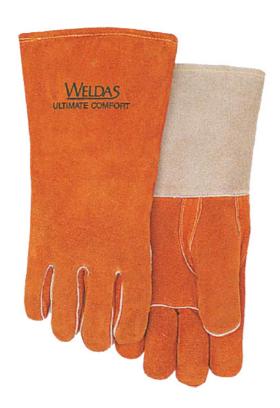

## General Purpose Welding / Straight-Thumb

The Weldas quality general purpose welding gloves are made of heat and flame resistant shoulder split cowhide. The standard features of these gloves include a full sock lining for added comfort and Kevlar® stitching with welted seams for added durability. CE certified for user safety and product reliability.

- Sizes: L and LH
- Length: 13.5"
- Color(s): Russet Leather
- Material:Select Shoulder Split cowhide, full–sock lining, Kevlar® Sewn

Glove Sizing Chart

| Hand Glove<br>Sizing |              |              |
|----------------------|--------------|--------------|
| Label<br>Size        | Size<br>(in) | Size<br>(mm) |
| XS                   | 7            | 177          |
| S                    | 7.5          | 190          |
| M                    | 8.5          | 216          |
| L                    | 9            | 229          |
| XL                   | 9.5          | 241          |
| XXL                  | 10.5         | 267          |