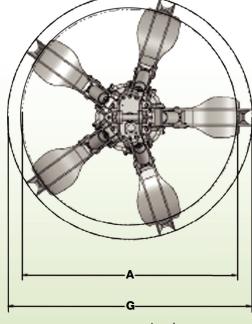

# Model "D" 5-Tine Scrap Grapples Specifications

| Grapple Model           | LO5-90D    | LO5-125D   | LO5-140D    |
|-------------------------|------------|------------|-------------|
| Grapple Capacity        | 0.90-cu yd | 1.25 cu yd | 1.40 cu yd  |
| Max Opening A           | 88 3/4 in  | 98 3/4 in  | 102 1/4 in  |
| Open Overall Height B   | 79 3/16 in | 81 1/2 in  | 82 5/8 in   |
| Closed Overall Height C | 92 5/8 in  | 98 1/8 in  | 102 3/16 in |
| Closed Overall Width D  | 64 7/8 in  | 69 5/8 in  | 71 11/16 in |
| Spindle Pin Diameter E  | 3 in       |            |             |
| Spindle Ear Width F     | 6 7/8 in   |            |             |
| Open Width G            | 101 1/2 in | 111 3/4 in | 115 1/2 in  |
| Tool Weight             | 4410 lbs   | 4620 lbs   | 5600 lbs    |