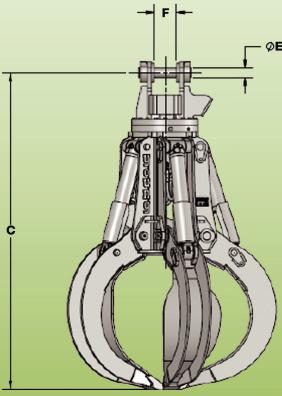

# Model "D" 5-Tine Scrap Grapples Specifications

| Grapple Model           | LO5-90D    | LO5-125D   | LO5-140D    |
|-------------------------|------------|------------|-------------|
| Grapple Capacity        | 0.90-cu yd | 1.25 cu yd | 1.40 cu yd  |
| Max Opening A           | 88 3/4 in  | 98 3/4 in  | 102 1/4 in  |
| Open Overall Height B   | 79 3/16 in | 81 1/2 in  | 82 5/8 in   |
| Closed Overall Height C | 92 5/8 in  | 98 1/8 in  | 102 3/16 in |
| Closed Overall Width D  | 64 7/8 in  | 69 5/8 in  | 71 11/16 in |
| Spindle Pin Diameter E  | 3 in       |            |             |
| Spindle Ear Width F     | 6 7/8 in   |            |             |
| Open Width G            | 101 1/2 in | 111 3/4 in | 115 1/2 in  |
| Tool Weight             | 4410 lbs   | 4620 lbs   | 5600 lbs    |