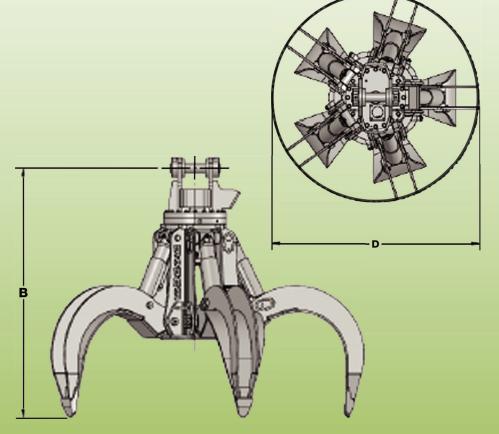

# Model "D" 5-Tine Scrap Grapples Specifications

| Grapple Model           | LO5-90D    | LO5-125D   | LO5-140D    |
|-------------------------|------------|------------|-------------|
| Grapple Capacity        | 0.90-cu yd | 1.25 cu yd | 1.40 cu yd  |
| Max Opening A           | 88 3/4 in  | 98 3/4 in  | 102 1/4 in  |
| Open Overall Height B   | 79 3/16 in | 81 1/2 in  | 82 5/8 in   |
| Closed Overall Height C | 92 5/8 in  | 98 1/8 in  | 102 3/16 in |
| Closed Overall Width D  | 64 7/8 in  | 69 5/8 in  | 71 11/16 in |
| Spindle Pin Diameter E  | 3 in       |            |             |
| Spindle Ear Width F     | 6 7/8 in   |            |             |
| Open Width G            | 101 1/2 in | 111 3/4 in | 115 1/2 in  |
| Tool Weight             | 4410 lbs   | 4620 lbs   | 5600 lbs    |